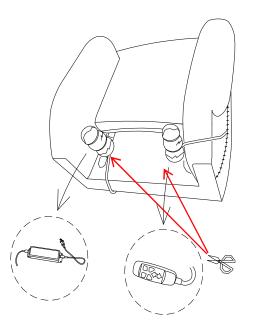

## ASSEMBLY Step#1

THE HAND CONTROL AND POWER BOX ARE ATTACHED TO THE HARDWARE MALE BRACKET BEHIND THE REAR OF SEAT AS SHOWN ON PICTURE. PLEASE ONLY CUT THE PLASTIC TIE OF TWO PARTS AND REMOVE IT.