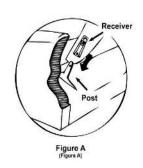

## STEP#2

SLIDE THE METAL RECEIVERS OVER THE METAL POSTS (FIGURE A). PAY CLOSE ATTENTION TO THE ALIGNMENT OF THE RECEIVERS AND POSTS IN ORDER TO ENSURE A PROPER CONNECTION.

PRESS BOTH SIDES OF FIRMLY INTO PLACE. THE BACK SHOULD AUTOMATICALLY LOCK INTO PLACE.