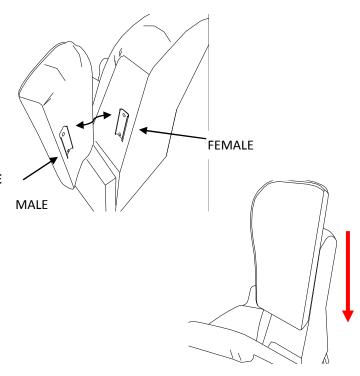

## **APPLY THE WINGS**

INSERT THE MALE KD BRACKET INTO THE SLOT OF THE FEMALE BRACKET PRESSING FIRMLY DOWNWARD UNTIL THE FRAME IS TIGHT.