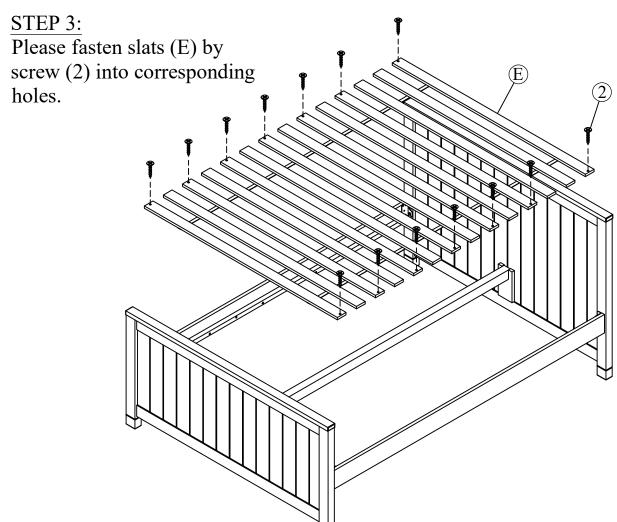

## STEP 1:

- Attaching Bolt (1) to Pre-holes on Headboard (A), Footboard (B). Please be noted that "*should not tighten*" bolts.
- Connecting the hook on Rail (C) to Bolt (1) and fasten again.

2=14 Pcs

That's it! You've finished assembling your item. Thank you!