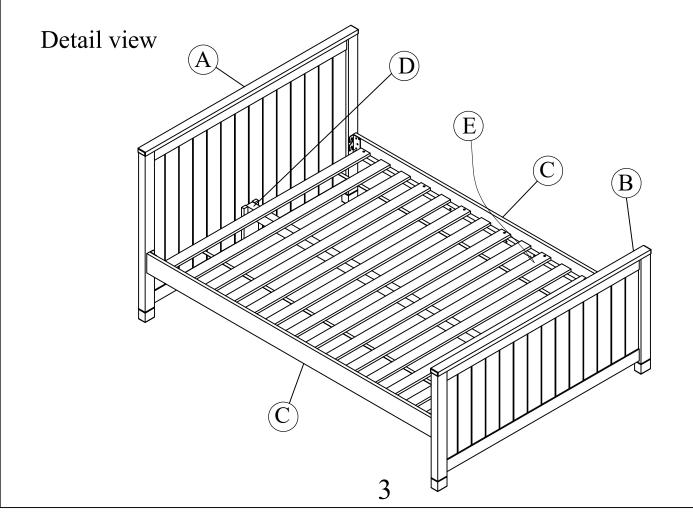

#### LUCA FULL PANEL BED

 Y2103B-333/334
 314569/314570

 Y2103G-333/334
 314613/314614

|              | BOX 1- FL HEAD                                               | BOARD/FOOTBOARD/SLAT    | S PANEL BED  |     |
|--------------|--------------------------------------------------------------|-------------------------|--------------|-----|
| PART         | SKU#                                                         | IMAGE                   | DESCRIPTION  | QTY |
| A            | 1994F-A-W: (White)<br>1994F-A-B: (Blue)<br>1994F-A-G: (Grey) | Headboard               |              | 1   |
| $\bigcirc$ B | 1994F-B-W: (White)<br>1994F-B-B: (Blue)<br>1994F-B-G: (Grey) | Footboard               |              | 1   |
| E            | 1994F-E                                                      |                         | Slats        | 1   |
|              | ВО                                                           | X 2- FL RAILS PANEL BED |              |     |
| PART         | SKU#                                                         | IMAGE                   | DESCRIPTION  | QTY |
| <u>(C)</u>   | 1994F-C-W: (White)<br>1994F-C-B: (Blue)<br>1994F-C-G: (Grey) |                         | Rails        | 2   |
| D            | 1994F-D-W: (White)<br>1994F-D-B: (Blue)<br>1994F-D-G: (Grey) |                         | Slat support | 1   |

# Detail view