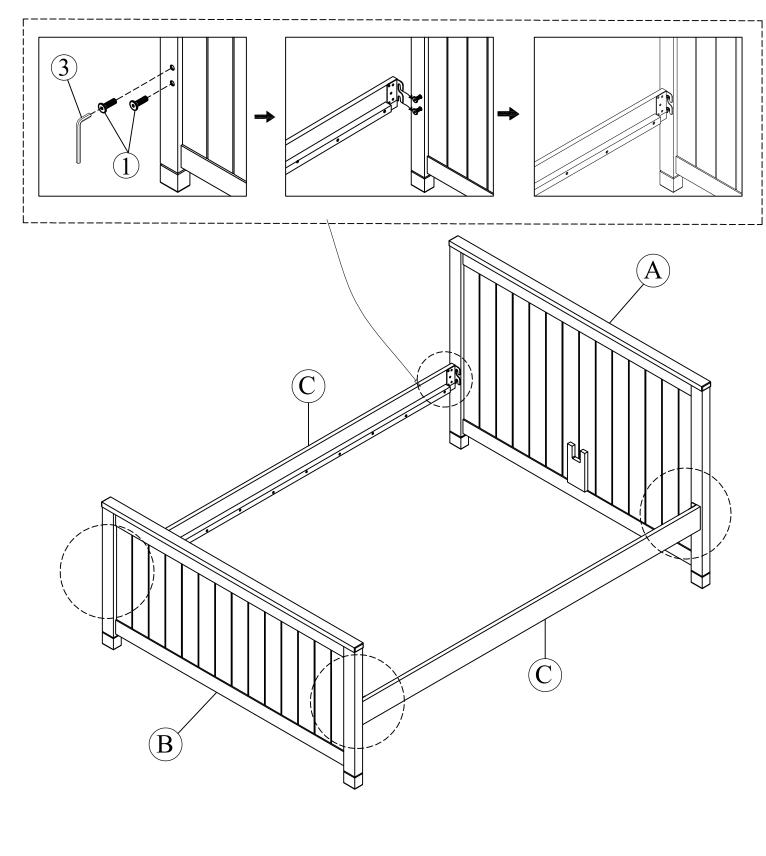

## STEP 1:

- Attaching Bolt (1) to Pre-holes on Headboard (A), Footboard (B). Please be noted that "*should not tighten*" bolts.
- Connecting the hook on Rail (C) to Bolt (1) and fasten again.

2=14 Pcs

That's it! You've finished assembling your item. Thank you!