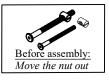

## ASSEMBLY INSTRUCTIONS

LUCA PANEL/BUNK/DAYBED TRUNDLE

| Part list  |                                                           |       |             |     |  |
|------------|-----------------------------------------------------------|-------|-------------|-----|--|
| PART       | SKU#                                                      | IMAGE | DESCRIPTION | QTY |  |
| A          | 1996-A-W: (White)<br>1996-A-B: (Blue)<br>1996-A-G: (Grey) |       | Front       | 1   |  |
| <b>(B)</b> | 1996-B-W: (White)<br>1996-B-B: (Blue)<br>1996-B-G: (Grey) |       | Back rail   | 1   |  |
| <u>(C)</u> | 1996-C-W: (White)<br>1996-C-B: (Blue)<br>1996-C-G: (Grey) |       | Side rails  | 2   |  |
| (D)        | 1996-D                                                    |       | Slats       | 1   |  |

# STEP 1:

Firstly, please locate Side Rail (C) to Front (A), Back (B) by dowel (3).

- Fasten Side Rail (C) by (Bolt+nut) (1).

STEP 2: Please fasten slats (D) by screw (4) into corresponding holes.

STEP 3: Assemble the handle (5) into Front (A)