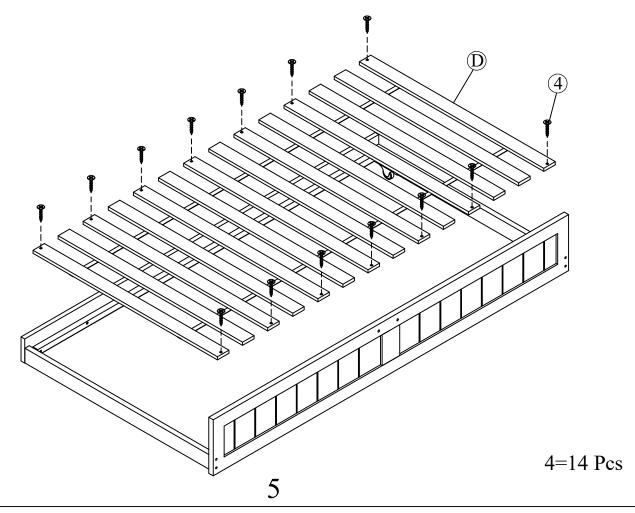

# STEP 1:

Firstly, please locate Side Rail (C) to Front (A), Back (B) by dowel (3).

- Fasten Side Rail (C) by (Bolt+nut) (1).

STEP 2: Please fasten slats (D) by screw (4) into corresponding holes.

STEP 3: Assemble the handle (5) into Front (A)