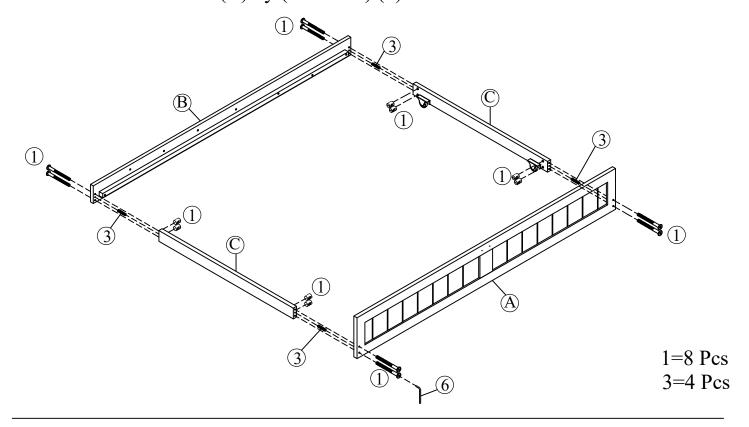

# STEP 1:

Firstly, please locate Side Rail (C) to Front (A), Back (B) by dowel (3).

- Fasten Side Rail (C) by (Bolt+nut) (1).

STEP 2: Please fasten slats (D) by screw (4) into corresponding holes.

STEP 3: Assemble the handle (5) into Front (A)