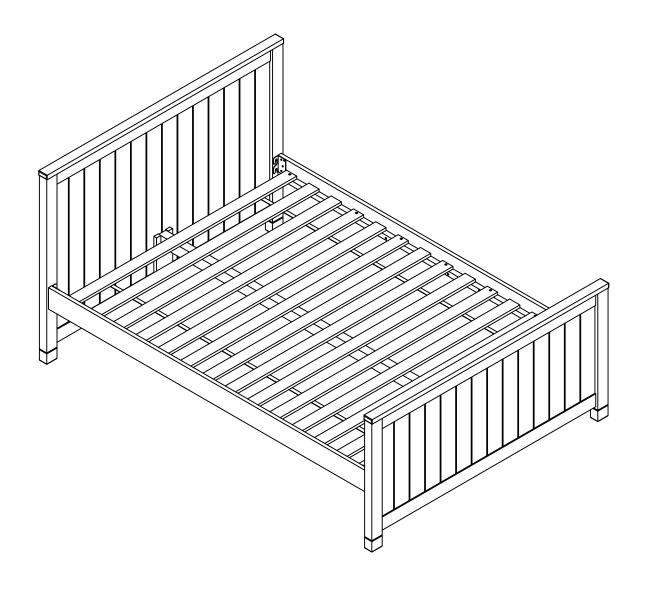

#### LUCA FULL PANEL BED

 Y2103B-333/334
 314569/314570

 Y2103G-333/334
 314613/314614

|              | BOX 1- FL HEAD                                               | BOARD/FOOTBOARD/SLAT    | S PANEL BED  |     |
|--------------|--------------------------------------------------------------|-------------------------|--------------|-----|
| PART         | SKU#                                                         | IMAGE                   | DESCRIPTION  | QTY |
| A            | 1994F-A-W: (White)<br>1994F-A-B: (Blue)<br>1994F-A-G: (Grey) | Headboard               |              | 1   |
| $\bigcirc$ B | 1994F-B-W: (White)<br>1994F-B-B: (Blue)<br>1994F-B-G: (Grey) | Footboard               |              | 1   |
| E            | 1994F-E                                                      |                         | Slats        | 1   |
|              | ВО                                                           | X 2- FL RAILS PANEL BED |              |     |
| PART         | SKU#                                                         | IMAGE                   | DESCRIPTION  | QTY |
| <u>(C)</u>   | 1994F-C-W: (White)<br>1994F-C-B: (Blue)<br>1994F-C-G: (Grey) |                         | Rails        | 2   |
| D            | 1994F-D-W: (White)<br>1994F-D-B: (Blue)<br>1994F-D-G: (Grey) |                         | Slat support | 1   |