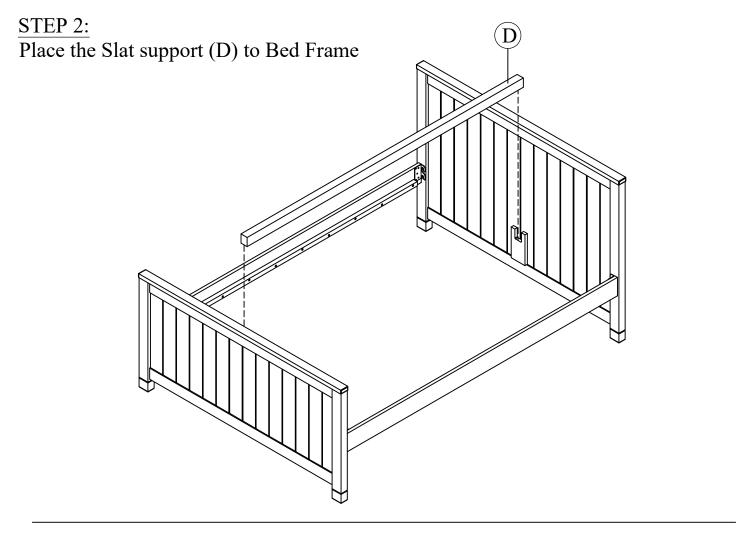

## STEP 1:

- Attaching Bolt (1) to Pre-holes on Headboard (A), Footboard (B). Please be noted that "*should not tighten*" bolts.
- Connecting the hook on Rail (C) to Bolt (1) and fasten again.

2=14 Pcs

That's it! You've finished assembling your item. Thank you!