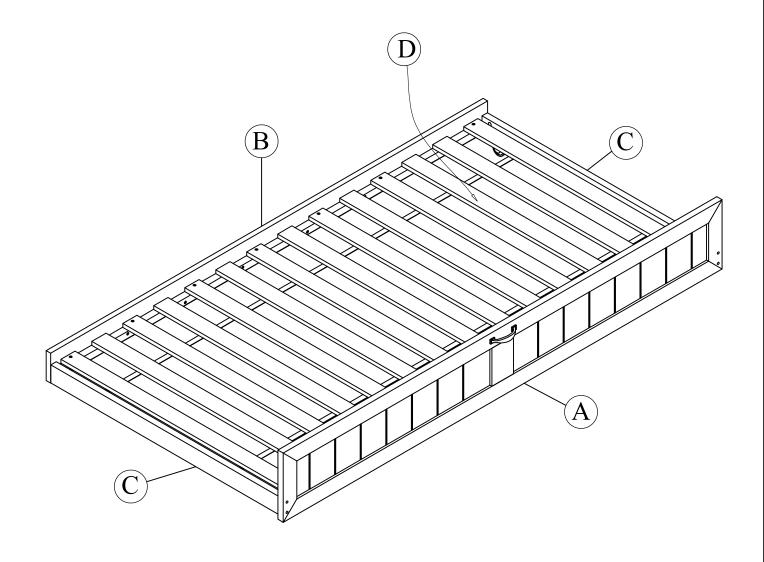

## ASSEMBLY INSTRUCTIONS

LUCA PANEL/BUNK/DAYBED TRUNDLE

| Part list  |                                                           |       |             |     |  |
|------------|-----------------------------------------------------------|-------|-------------|-----|--|
| PART       | SKU#                                                      | IMAGE | DESCRIPTION | QTY |  |
| A          | 1996-A-W: (White)<br>1996-A-B: (Blue)<br>1996-A-G: (Grey) |       | Front       | 1   |  |
| <b>(B)</b> | 1996-B-W: (White)<br>1996-B-B: (Blue)<br>1996-B-G: (Grey) |       | Back rail   | 1   |  |
| <u>(C)</u> | 1996-C-W: (White)<br>1996-C-B: (Blue)<br>1996-C-G: (Grey) |       | Side rails  | 2   |  |
| (D)        | 1996-D                                                    |       | Slats       | 1   |  |

# STEP 1:

Firstly, please locate Side Rail (C) to Front (A), Back (B) by dowel (3).

- Fasten Side Rail (C) by (Bolt+nut) (1).

STEP 2: Please fasten slats (D) by screw (4) into corresponding holes.

STEP 3: Assemble the handle (5) into Front (A)