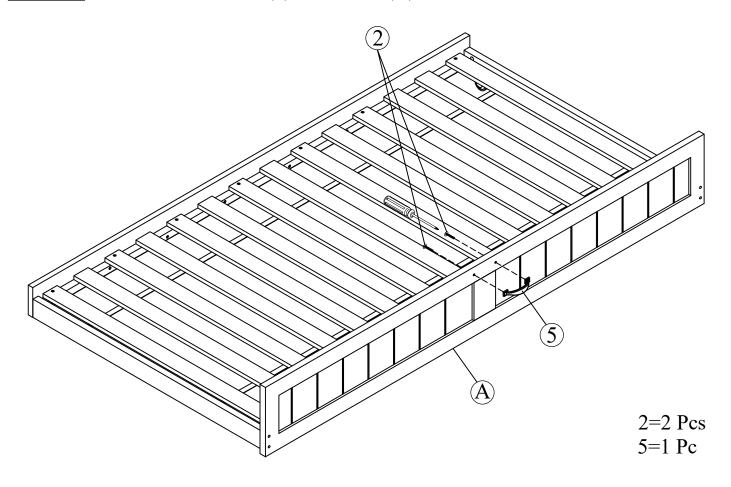

# STEP 1:

Firstly, please locate Side Rail (C) to Front (A), Back (B) by dowel (3).

- Fasten Side Rail (C) by (Bolt+nut) (1).

STEP 2: Please fasten slats (D) by screw (4) into corresponding holes.

STEP 3: Assemble the handle (5) into Front (A)