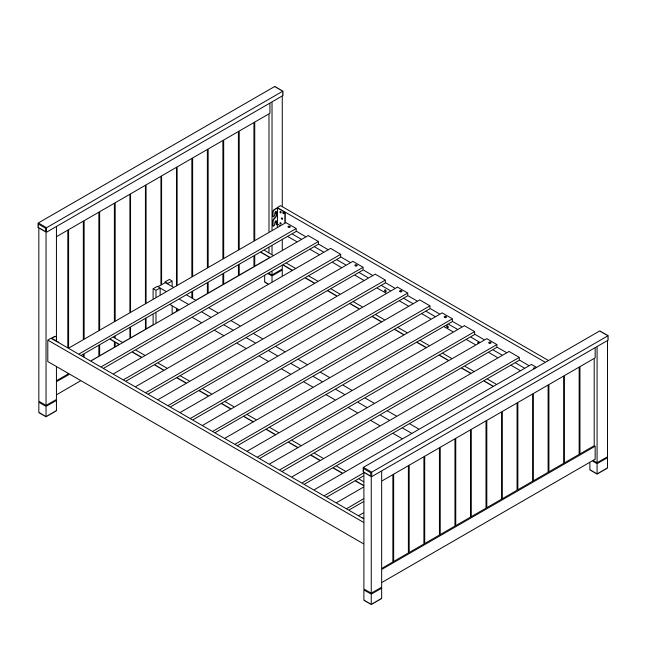

#### LUCA FULL PANEL BED

 Y2103B-333/334
 314569/314570

 Y2103G-333/334
 314613/314614

|              | BOX 1- FL HEAD                                               | BOARD/FOOTBOARD/SLAT    | S PANEL BED  |     |
|--------------|--------------------------------------------------------------|-------------------------|--------------|-----|
| PART         | SKU#                                                         | IMAGE                   | DESCRIPTION  | QTY |
| A            | 1994F-A-W: (White)<br>1994F-A-B: (Blue)<br>1994F-A-G: (Grey) | Headboard               |              | 1   |
| $\bigcirc$ B | 1994F-B-W: (White)<br>1994F-B-B: (Blue)<br>1994F-B-G: (Grey) | Footboard               |              | 1   |
| E            | 1994F-E                                                      |                         | Slats        | 1   |
|              | ВО                                                           | X 2- FL RAILS PANEL BED |              |     |
| PART         | SKU#                                                         | IMAGE                   | DESCRIPTION  | QTY |
| <u>(C)</u>   | 1994F-C-W: (White)<br>1994F-C-B: (Blue)<br>1994F-C-G: (Grey) |                         | Rails        | 2   |
| D            | 1994F-D-W: (White)<br>1994F-D-B: (Blue)<br>1994F-D-G: (Grey) |                         | Slat support | 1   |