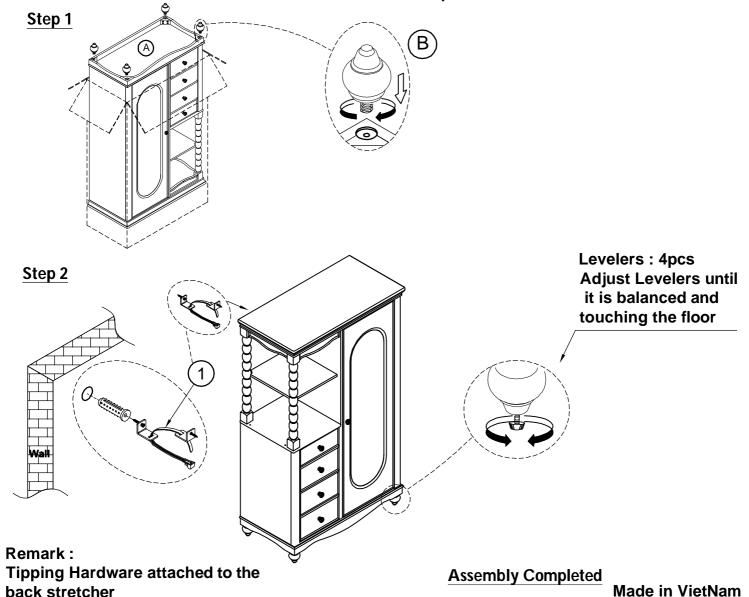

Caution: Please read instructions thoroughly before unpacking assembly parts.

- 1. We recommend that you should assemble this product with the assistance of another person; this will make assembly easier, and will help to eliminate damage to the product or injury to persons during assembly.
- 2. Please do not over tighten screws or bolts until the assembly is completed.
- 3. Please put all parts on a non abrasive floor before assembly, and follow the assembly steps to assemble your newly purchased product correctly and efficiently.

| NO. | PARTS LIST |              | Q'TY |
|-----|------------|--------------|------|
| А   |            | Armoire base | 1    |
| В   | 6          | Bun Feet     | 4    |

| NO. | . HARDWARE LIST |                   |   |
|-----|-----------------|-------------------|---|
| 1   |                 | Anti Tip Hardware | 1 |

**Suggestion**: Assemble the feet then take the product out from the carton