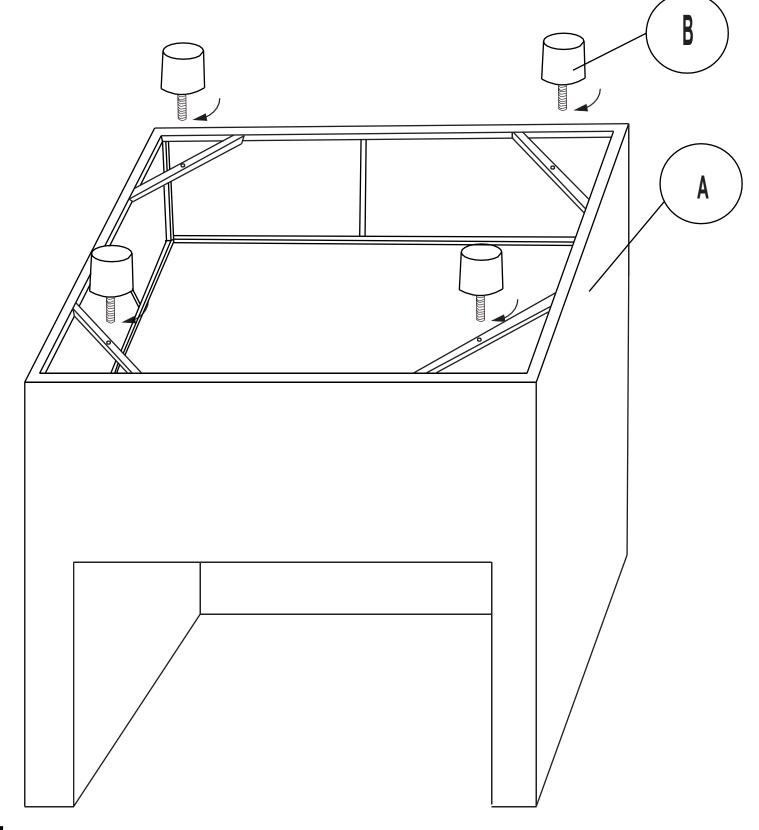

#### Parts List:

| REF | PART NAME | PART IMAGE | QTY | REF | PART NAME | PART IMAGE | QTY |
|-----|-----------|------------|-----|-----|-----------|------------|-----|
| A   | SEAT      |            | 1   | В   | LEG       |            | 4   |

Step 3: Then attach Leg (B) to the bottom as shown in Diagram.

NOTE: IT IS USER'S RESPONSIBILITY TO MAKE SUREALL PARTS ARE ASSEMBLED AND TIGHTENED PROPERLY AND SECURELY.